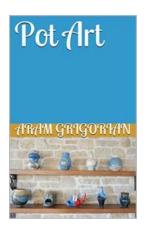

Pot Art by Sarah Moshman (Kindle Edition)

★★★★★ 5 out of 5
Language : English
File size : 6595 KB
Text-to-Speech : Enabled
Screen Reader : Supported
Print length : 18 pages
Lending : Enabled

Throughout her career, Sarah Moshman has drawn inspiration from nature, culture, and emotions. She believes that pottery helps in establishing a deep connection between the artist and the audience. Each of her creations tells a story, invoking a range of emotions, from joy and love to melancholy and reflection.

Pot Art by Sarah Moshman (Kindle Edition)

★ ★ ★ ★ ★ 5 out of 5
Language : English
File size : 6595 KB
Text-to-Speech : Enabled
Screen Reader : Supported
Print length : 18 pages

A collection of some of my best pieces of ceramic art scattered throughout the city of Manhattan Beach.