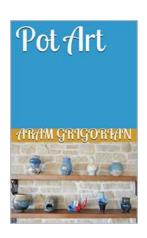

Pot Art by Sarah Moshman (Kindle Edition)

★ ★ ★ ★ ★ 5 out of 5
Language : English
File size : 6595 KB
Text-to-Speech : Enabled
Screen Reader : Supported
Print length : 18 pages

A collection of some of my best pieces of ceramic art scattered throughout the city of Manhattan Beach.