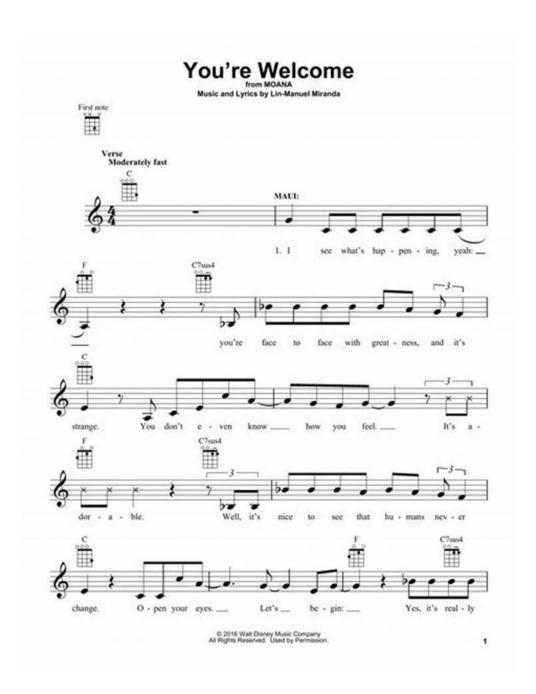

Now, imagine playing these incredible compositions on your very own ukulele! The Moana Music From The Motion Picture Soundtrack For Ukulele features all the popular songs from the film, including "How Far I'll Go," "We Know The Way," and "You're Welcome."

Each song is carefully arranged for ukulele, with easy-to-follow chord diagrams and strumming patterns. Whether you're a beginner or an advanced player, you'll find joy in learning and playing these Moana melodies.

Print length : 32 pages

(Ukulele). 7 selections featuring melody, lyrics and chord diagrams for standard G-C-E-A tuning from Disney's big 2016 release featuring songs from Lin-Manuel Miranda. Songs include: How Far I'll Go \* I Am Moana (Song of the Ancestors) \* Know Who You Are \* Shiny \* We Know the Way \* Where You Are \* You're Welcome.