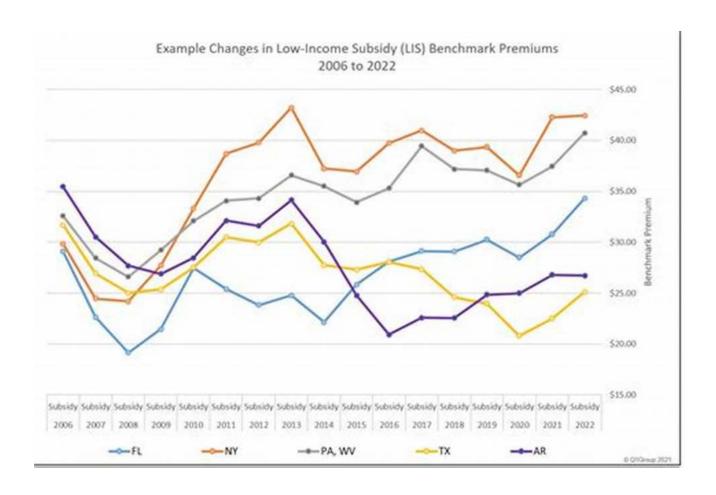

#### The Dynamics of Premium Changes

It's no secret that premiums fluctuate annually, impacting your healthcare budget. In this section, we will explore the factors influencing premium changes and highlight some key trends to watch out for.

#### **Factors Affecting Premium Changes**

Premium changes are influenced by various factors such as the cost of providing healthcare services, changes in enrollee demographics, and regulatory changes. Understanding these factors can empower you to make informed decisions when it comes to choosing the right health insurance plan for you and your family.

#### **Key Trends to Watch Out For**

The healthcare landscape is constantly evolving, and being aware of the prominent trends can help you navigate the changes effectively. From increasing prescription drug costs to shifts in provider networks, staying updated on these trends is crucial for making the most out of your healthcare coverage.

Print length : 46 pages

Lending

: Enabled

During open enrollment, eligible returning consumers may re-enroll in their existing health insurance exchange plan or choose a different plan. Those who do not actively enroll in a plan may be automatically re-enrolled into a plan. According to the Department of Health and Human Services, automatic reenrollment is intended to help ensure consumers' continuity in coverage. However, some have questioned whether automatic re-enrollment could have unintended financial consequences for consumers...