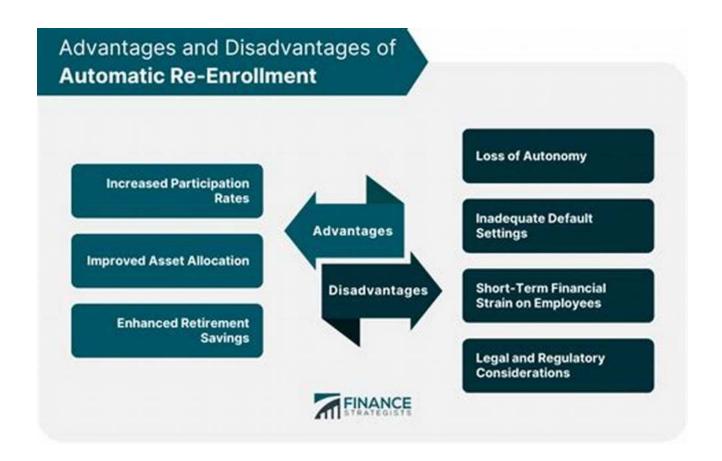

#### Automatic Re-Enrollment: What You Need to Know

Automatic re-enrollment is a process that ensures uninterrupted coverage if you decide to stay with your existing health insurance plan. This feature avoids disruptions in coverage during the open enrollment period when you may not have made a decision regarding a new plan. However, it's important to fully understand the potential implications of automatic re-enrollment before considering this option.

#### Effects of Automatic Re-Enrollment

While automatic re-enrollment provides convenience, it's crucial to be aware of the effects it may have on your coverage and costs. In this section, we will discuss the potential pitfalls and advantages of automatic re-enrollment, enabling you to make an informed decision for your healthcare needs.

#### Pitfalls of Automatic Re-Enrollment

Automatic re-enrollment may lead to premium increases, changes in covered services, and alterations to your provider network. By understanding these potential pitfalls, you can evaluate whether automatic re-enrollment is the right choice for you or if exploring new plans would be more beneficial.

#### **Advantages of Automatic Re-Enrollment**

On the flip side, automatic re-enrollment offers its advantages, such as maintaining continuity in coverage and avoiding potential disruptions in care. By weighing these benefits, you can decide whether to stick with your current plan or explore new options during the open enrollment period.